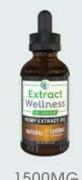

# OIL CONCENTRATIONS IN MG

**DESCRIPTION** Bottles come in 5 concentrations. All bottles are 2 fluid ounces. With daily use of 1ml, bottles will last for about 2 months.

250MG (4.3 mg/ml)

500MG (8.5mg/ml)

1500MG (25mg/ml)

3000MG (50mg/ml)

6000MG (100mg/ml) Most popular for pharmacies