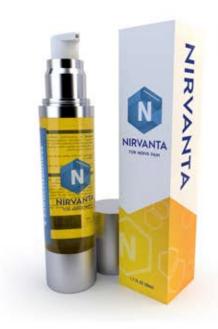

# NIRVANTA - FOR NERVE PAIN Maximum Strength Pain Relief

Nirvanta - Maximum Strength Nerve Pain Oil is our strongest pain relief topical. The Extract Wellness Lab worked with Physicians and Pharmacists to formulate a product made with carefully selected essential oils and active hemp-based natural compounds that can help reduce the pain and irritation that comes from nerve damage and inflammation. This product is made with new hemp processing techniques and contains no measurable CBD or THC.

#### 1.70Z Airless Pump Container

INGREDIENTS Sweet Almond Oil, Apricot Kernel Seed Oil, Sunflower Seed Oil, Rosehip Seed Oil, Lavender Oil, Cedarwood Oil, Tocopherol Oil (Vitamin E), Calendula Oil, Lemongrass Oil, Frankincense Oil, Myrrh, Helichrysum Oil, Sea Buckthorn Oil, Jojoba Oil, Orange Oil, Triterpenoids, Friedelin, Epifriedelanol, Cannabisativine, Carvone, Anhydrocannabisativine, Dihydrocarvone, N-(P-Hydroxy-B-Phenylethyl)-P-Hydroxy-Trans-Cinnamamide, Sitosterol, Campesterol, Stigmastero