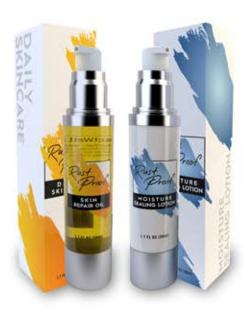

# SKIN REPAIR SYSTEM

There is more to skin repair than over-the-counter lotion. The Extract Wellness Rust Proof Skin Repair Kit is the best and fastest way to repair troubled areas like dry skin on elbows, knees and dry cracked hands/fingers or feet. The doctor formulated essential oils and healing ingredients do not clog pores and quickly soak in to improve the skins chemical makeup. Apply the oil and wait about 10 minutes for it to penetrate the skin. Then apply the uniquely formulated Moisture Sealing Lotion to add additional moisture and seal the upper skin layer to maximize the healing process. Use for one to two weeks for repair. Use as needed for maintenance.

# SKIN REPAIR

Oil and Lotion System

Try this product for dry areas, cracked skin, callus, blemishes and areas with pain.

SKIN REPAIR OIL INGREDIENTS Sweet Almond Oil, Apricot Kernel Seed Oil, Sunflower Seed Oil, Hemp Root Extract, Rosehip Seed Oil, Lavender Oil, Cedarwood Oil, Tocopherol Oil, Calendula Oil, Lemongrass Oil, Frankincense Oil, Helichrysum Oil, Sea Buckthorn Oil, Jojoba Oil