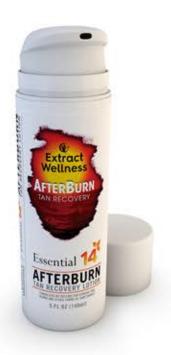

### TAN RECOVERY LOTION Essential 14 AfterBurn Tan Recovery Lotion

Recovery after tanning is essential to minimize peeling and other forms of damage to your skin. Afterburn Tan Recovery Lotion was formulated by doctors specifically to help skin recover from burns and similar skin damage. The doctor formulated healing blend of aloe vera, essential oils, and plant extracts helps mend damaged skin after too much sun exposure.

#### 250 MG TOTAL CBD / 5 FLUID OUNCES

**INGREDIENTS** Water, Sweet Almond Oil, Glycerin, Stearic Acid, Sunflower Seed Oil, Apricot Kernel Seed Oil, Myristyl Myristate, Full Spectrum CBD Hemp Extract, Shea Butter, Jojoba Oil, Rosehip Seed Oil, Rice Bran Oil, Aloe Vera, Aloe Leaf Juice, Calendula Oil, Passion Fruit Seed Oil, Acai Palm Fruit Oil, Lavender Essential Oil, Cedarwood Essential Oil, Calendula Oil, Lemongrass Essen tial Oil, Frankincense Essential Oil, Helichrysum Essential Oil, Sea Buckthorn Oil, Tocopherol (Vitamin E), Cetearyl Alcohol, Ceteareth-20, Glyceryl Stearate, Cetyl Alcohol, Acrylate S/C 10-30 Alkyl Acrylate Crosspolymer, Phenoxyethanol, Ethylhexylglyceri

**DIRECTIONS** Generously apply to the skin and massage in until fully absorbed. Reapply as needed.

#### **ATTRIBUTES**

- 🖲 Paraben Free
- 🔌 Petrolatum Free
- Silicone Free
- Phthalate Free
- 💌 Mineral Oil Free
- 🔊 Formaldehyde Free
- 🔌 No Animal Ingredients
- 🔌 Airless Pump Container