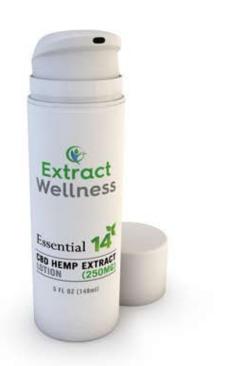

#### DAILY LOTION Essential 14 CBD Hemp Extract Lotion

Enriched with the power of 14 essential ingredients, including pure Kentucky CBD Hemp Extract, the doctor formulated Essential 14 CBD Hemp Extract Lotion penetrates deep into your skin, infusing long-lasting moisture and relieving dryness to leave your skin feeling extraordinary all day long.

#### 250 MG TOTAL CBD / 5 FLUID OUNCES

INGREDIENTS Water, Sweet Almond Oil, Glycerin, Stearic Acid, Sunflower Seed Oil, Apricot Kernel Seed Oil, Myristyl Myristate, Full Spectrum CBD Hemp Extract, Shea Butter, Jojoba Oil, Rosehip Seed Oil, Rice Bran Oil, Aloe Leaf Juice, Calendula Oil, Passion Fruit Seed Oil, Acai Palm Fruit Oil, Lavender Essential Oil, Cedarwood Essential Oil, Calendula Oil, Lemongrass Essential Oil, Frankincense Essential Oil, Helichrysum Essential Oil, Sea Buckthorn Oil, Tocopherol (Vitamin E), Cetearyl Alcohol, Ceteareth-20, Glyceryl Stearate, Cetyl Alcohol, Acrylate S/C 10-30 Alkyl Acrylate Crosspolymer, Phenoxyethanol, Ethylhexylglycerin