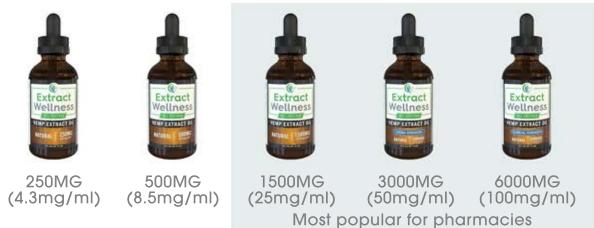

# OIL CONCENTRATIONS IN MG

**DESCRIPTION** Bottles come in 5 concentrations. All bottles are 2 fluid ounces. With daily use of 1ml, bottles will last for about 2 months.

9

# OTHER OIL OPTIONS

**DESCRIPTION** All of our oils come in Full Spectrum and 100% THC-Free formulas. There is also a 250MG Pet formula.

Full Spectrum Formula

100% THC-Free Formula

Oil for Pets