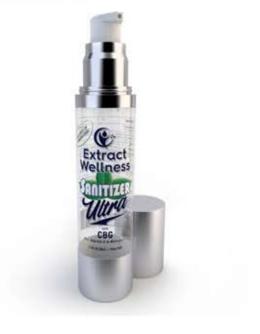

### SANITIZER **CBG HAND SANITIZER**

The CBG Hand Sanitizer Ultra is fast-acting with CBG plus Vitamin E and moisturizer in a sleek 1.7oz (50mL) bottle. This formula meets the FDA healthcare personnel hand wash criteria, and is effective at eliminating many common germs and bacteria in as little as 15 seconds.

#### 85 MG TOTAL CBD | CBG / 1.7 FLUID OUNCES

**INGREDIENTS** Active Ingredient: Ethyl Alcohol 70%

Inactive Ingredients: Deionized water, PEG-6, AMP-Acrylates/Vinyl Isodecanoate, Crosspolymer, Glycerin, Propylene Glycol, Tocopheryl Acetate (Vítamin E), CBG, CBD

**DIRECTIONS** Generously apply to the skin and massage in until fully absorbed. Reapply as needed.

#### ATTRIBUTES

- 🐚 Paraben Free
- Silicone Free
- 🖻 Petrolatum Free
- Phthalate Free
- Nineral Oil Free
- 🐚 Formaldehyde Free
- 🐚 No Animal Inaredients
- Airless Pump Container