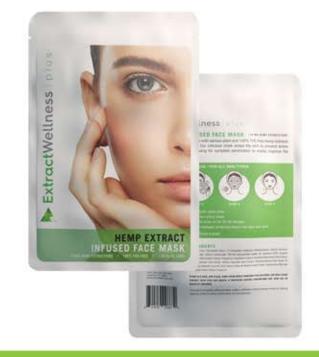

### DAILY FACE MASK TREATMENT Hemp Extract Infused Face Mask

The Extract Wellness Hemp Extract Infused Face Mask is a supercharged sheet mask infused with various plant and hemp extracts to promote healthy, hydrated skin. Our cellulose mask wraps the skin to prevent active ingredients from evaporating, allowing for complete penetration to visibly improve the appearance of fine lines and pores. Each mask contains 10mg of hemp extract/CBD.

#### 10 MG TOTAL CBD / 1 MASK PER PACKAGE

**INGREDIENTS** Water, Glycerin, Dipropylene Glycol, 1,2-Hexanediol, Carbomer, Triethanolamine, Sodium Benzoate, Chlorphenesin, Sodium Hyaluronate, PEG-60 Hydrogenated Castor Oil, Disodium EDTA, Butylene Glycol, Centella Asiatica Extract, Polygonum Cuspidatum Extract, Scutellaria Baicalensis Root Extract, Camellia Sinensis Leaf Extract, Quillaja Saponaria Bark Extract, Phytocannabinoid-Rich Hemp Oil, Glycyrrhiza Uralensis (Licorice) Root Extract, Anthemis Nobilis Flower Extract, Rósmarinus Officinalis (Rosemary) Flower Extract, Fragrance

**DIRECTIONS** Cleanse face, unfold two-piece mask, apply mask and leave on for 20-30 minutes. Remove and gently massage remaining serum into face and neck.

- 🖲 Paraben Free
- Sulfate Free
- Phthalates Free
- No Artificial Coloring
- > 0% THC
- Broad Spectrum CBD Oil
- 🐚 100% USA Grown Hemp
- 2 Piece Facial Mask