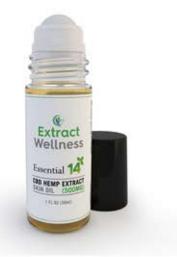

### SKIN SERUM OIL Essential 14 CBD Hemp Extract Skin Serum

Essential 14 CBD Hemp Extract Skin Serum is a unique blend of Full Spectrum CBD and doctor formulated essential oils. This luxurious serum penetrates deep to provide relief to your skin by way of 500mg of pure Kentucky CBD and a restorative medley of healing essential oils.

#### 500 MG TOTAL CBD / 1 FLUID OUNCE

INGREDIENTS Sweet Almond Oil, Apricot Kernel Seed Oil, Sunflower Seed Oil, Rosehip Seed Oil, Lavender Oil, Cedarwood Oil, Tocopherol Oil (Vitamin E), Calendula Oil, Lemongrass Oil, Frankincense Oil, Helichrysum Oil, Sea Buckthorn Oil, Jojoba Oil, Full Spectrum CBD Hemp Extract