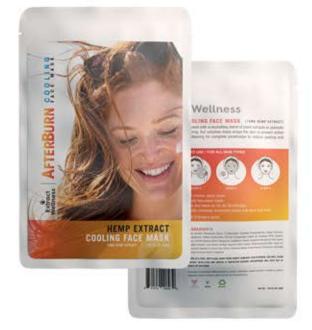

### TAN RECOVERY FACE MASK TREATMENT AfterBurn Hemp Extract Infused Face Mask

The Hemp Extract Cooling Face Mask is a rejuvenating sheet mask infused with a nourishing blend of plant extracts to promote healthy, hydrated skin after tanning. Our cellulose mask wraps the skin to prevent active ingredients from evaporating, allowing for complete penetration to reduce peeling and skin damage.

#### 10 MG TOTAL CBD / 1 MASK PER PACKAGE

INGREDIENTS Water, Glycerin, Dipropylene Glycol, 1,2-Hexanediol, Carbomer, Triethanolamine, Sodium Benzoate, Chlorphenesin, Sodium Hyaluronate, PEG-60 Hydrogenated Castor Oil, Disodium EDTA, Butylene Glycol, Centella Asiatica Extract, Polygonum Cuspidatum Extract, Scutellaria Baicalensis Root Extract, Camellia Sinensis Leaf Extract, Quillaja Saponaria Bark Extract, Phytocannabinoid-Rich Hemp Oil, Glycyrrhiza Uralensis (Licorice) Root Extract, Anthemis Nobilis Flower Extract, Rósmarinus Officinalis (Rosemary) Flower Extract, Fragrance

**DIRECTIONS** Cleanse face, unfold two-piece mask, apply mask and leave on for 20-30 minutes. Remove and gently massage remaining serum into face and neck.

- 🖲 Paraben Free
- 🐚 Sulfate Free
- Phthalates Free
- No Artificial Coloring
- ▶ 0% THC
- Broad Spectrum CBD Oil
- 🐚 100% USA Grown Hemp
- 🐚 2 Piece Facial Mask